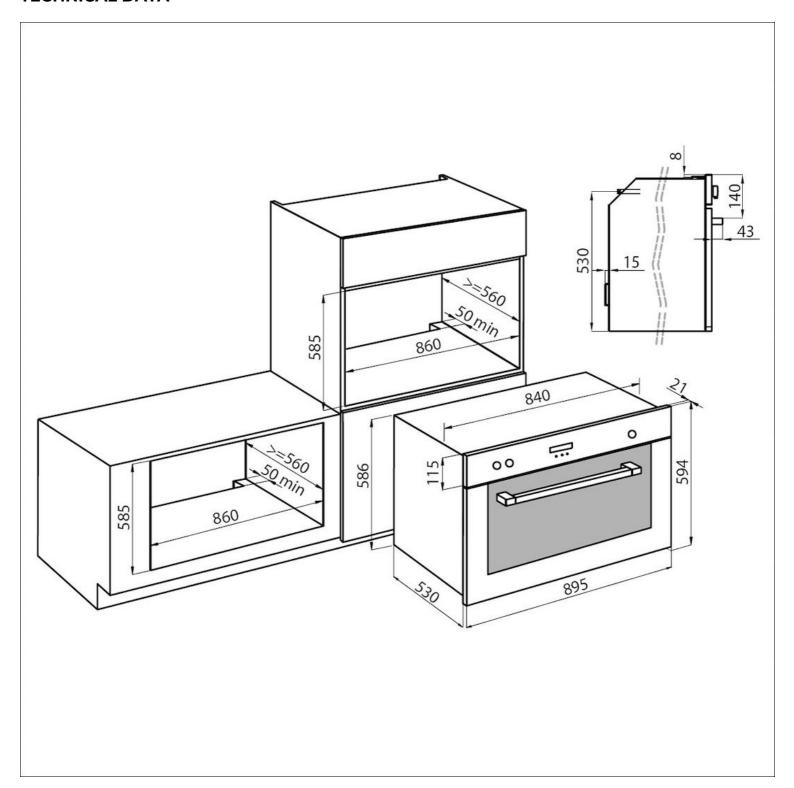

g chamber has a volume of over 70 liters, much greater than that of standard ovens.                                                                            |
| Anti-touch finish      | The steel parts of the door, thanks to the special protection, are perfectly smooth and protected from fingerprints, while maintaining the elegance of the satin finish. |



Easy clean enamelling

The Easy-Clean enamelling makes the internal oven surfaces and accessories non-adhesive, while the limited porosity ensures durability and easy cleaning.

Tangential fan

A special ventilation creates a flow of air between the cooking chamber and framework, thereby reducing the temperature of the external surfaces. As consequence, the oven does not expose furniture to temperature schock.

## **TECHNICAL DATA**